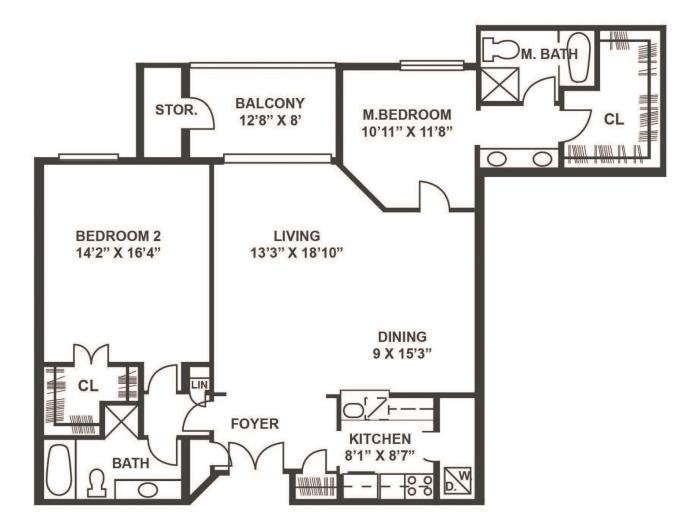

## Baldwin Building Apartment 136

\$498,525.00 \* TWO BEDROOM, TWO BATH MODIFIED LOCUST APARTMENT 1,356 SF

This Modified Locust has a fresh new look and a lower price! New wall-to-wall carpeting and paint!