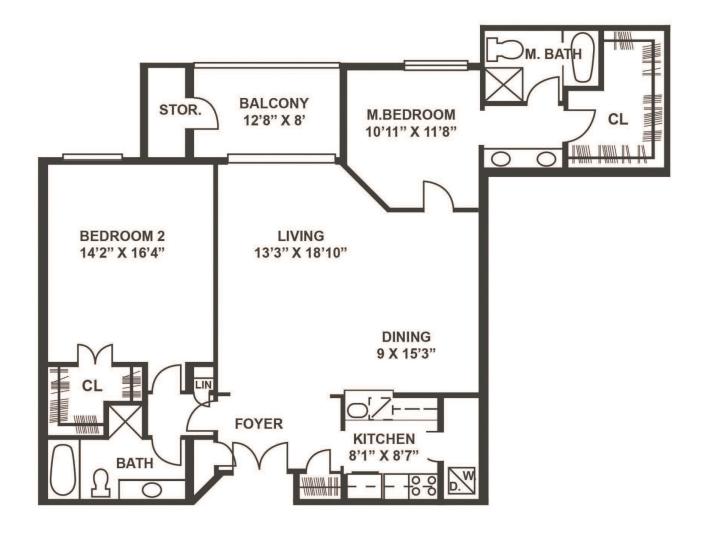

## This Modified Locust has a fresh new look! New wall-to-wall carpeting and paint!

The monthly fee for this apartment is \$6,714 (single occupancy) and \$9,052 (double occupancy). There is also a \$700 per month capital assessment fee.

## Baldwin Building Apartment 136

Living Room

Dining Area

Master Bedroom

Second Bedroom

Master Closet