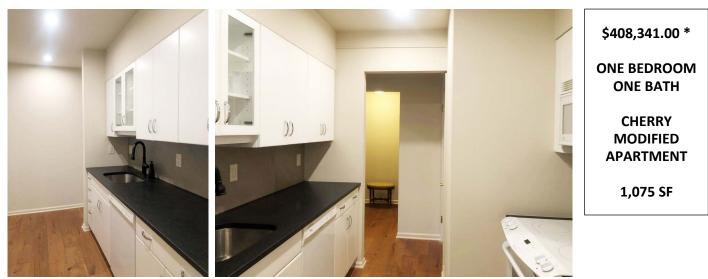

## Baldwin Building Apartment 234

Living Room / Dining Room combination with new flooring throughout

Galley kitchen

Thank you for your interest in Beaumont. This Modified Cherry apartment is located on the second floor of the Baldwin Building with an eastern exposure, an enclosed balcony, and a lovely view of a courtyard.