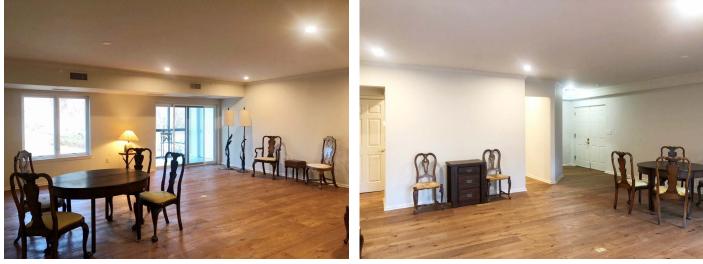

## Baldwin Building Apartment 234

Living Room / Dining Room combination with new flooring throughout

Galley kitchen

Thank you for your interest in Beaumont. This Modified Cherry apartment is located on the second floor of the Baldwin Building with an eastern exposure, an enclosed balcony, and a lovely view of a courtyard.