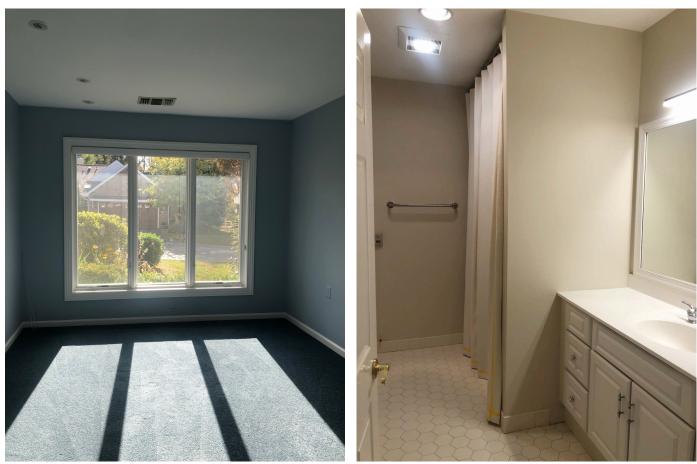

## Villa 54 Pasture Lane

Spacious Living/Dining Room with Wood Burning Fireplace Eat-in Kitchen with Skylights

## Villa 54 Pasture Lane

Spacious Master Bedroom with Walk-in Closet, Access to Patio, as well as Bathroom with Shower and Ample Storage

Guest Room or Office