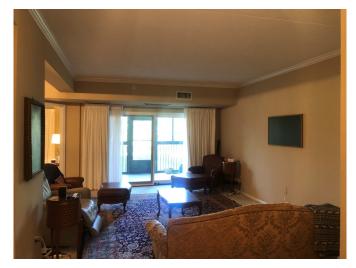

## Baldwin Building Apartment 139

Living Room

**Dining Area** 

Galley kitchen

Den

\$760,000.00\*

TWO BEDROOM, TWO BATH
WITH DEN
PINE APARTMENT

1,533 SF

Thank you for your interest in Beaumont. This Pine apartment is located on the first floor of the Baldwin Building with a western exposure and a beautiful view of a quiet courtyard from the enclosed patio.