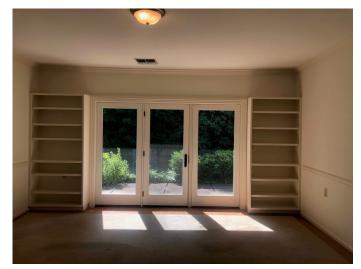

## **REDUCED AGAIN!**

Spacious dining room with atrium looking into living room with access to private patio

\$925,000.00\*

TWO BEDROOM, TWO BATH

WALNUT VILLA, 1,668 SF

Dining room with a view to the kitchen