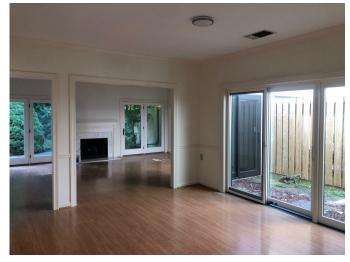

## **REDUCED AGAIN!**

Spacious dining room with atrium looking into living room with access to private patio

\$925,000.00\*

TWO BEDROOM, TWO BATH

WALNUT VILLA, 1,668 SF

Dining room with a view to the kitchen