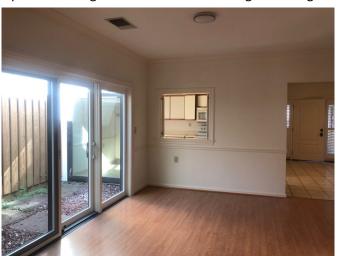

## **REDUCED AGAIN!**

Spacious dining room with atrium looking into living room with access to private patio

\$925,000.00\*

TWO BEDROOM, TWO BATH

WALNUT VILLA, 1,668 SF

Dining room with a view to the kitchen