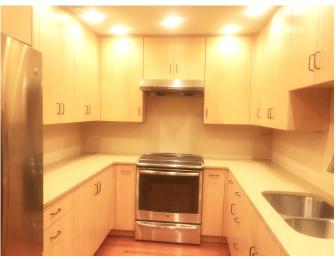

## **REDUCED PRICE!**

Living Room with southern exposure

Dining area with custom cabinetry

Fully renovated and enlarged kitchen

Thank you for your interest in Beaumont. This Spruce apartment is located on the second floor of the Baldwin Building with a southern exposure and an enclosed balcony. The monthly fee for this apartment is \$6,920 (single occupancy) and \$9,168 (double occupancy). There is also a \$350 per