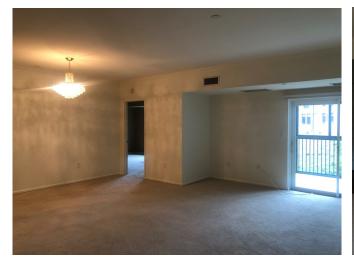

## Baldwin Building Apartment 322

Living Room / Dining Room combination

Galley kitchen / laundry / pantry

Master bedroom

\$711,000.00\* - TWO BEDROOM, TWO BATH LOCUST APARTMENT, 1,298 SF Thank you for your interest in Beaumont. This Locust apartment is located on the third floor of the Baldwin Building with a northern exposure and a beautiful view of the courtyard and Beaumont mansion. It also has new wall-to-wall carpeting and a screen-enclosed balcony. The monthly fee for this apartment is \$6,925 (single occupancy) and \$9,173 (double occupancy). There is also a \$350 per month capital assessment fee.