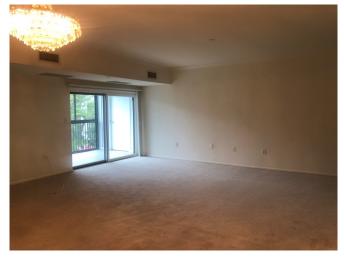

## Baldwin Building Apartment 322

Living Room / Dining Room combination

Galley kitchen / laundry / pantry

Master bedroom

\$711,000.00\* - TWO BEDROOM, TWO BATH LOCUST APARTMENT, 1,298 SF Thank you for your interest in Beaumont. This Locust apartment is located on the third floor of the Baldwin Building with a northern exposure and a beautiful view of the courtyard and Beaumont mansion. It also has new wall-to-wall carpeting and a screen-enclosed balcony. The monthly fee for this apartment is \$6,925 (single occupancy) and \$9,173 (double occupancy). There is also a \$350 per month capital assessment fee.

## Baldwin Building Apartment 322

Second bedroom

Second bathroom

Beautiful courtyard view from screen-enclosed balcony