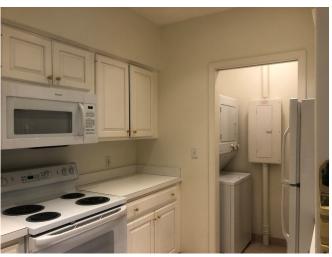

## Baldwin Building Apartment 322

Living Room / Dining Room combination

Galley kitchen / laundry / pantry

Master bedroom

\$711,000.00\* - TWO BEDROOM, TWO BATH LOCUST APARTMENT, 1,298 SF Thank you for your interest in Beaumont. This Locust apartment is located on the third floor of the Baldwin Building with a northern exposure and a beautiful view of the courtyard and Beaumont mansion. It also has new wall-to-wall carpeting and a screen-enclosed balcony. The monthly fee for this apartment is \$6,925 (single occupancy) and \$9,173 (double occupancy). There is also a \$350 per month capital assessment fee.