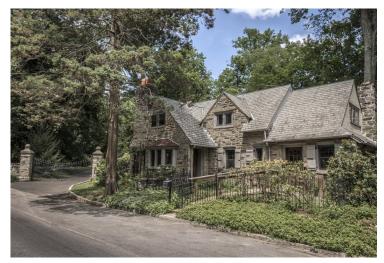

**Exterior Front** 

Exterior back with large deck

Cozy living room with fireplace

First floor bathroom with stall shower

#### \$950,303.00\* THREE BEDROOM, TWO BATH GATEHOUSE

Thank you for your interest in Beaumont. This beautiful Gatehouse, original to the estate, is located at the end of Gatehouse Lane, a short walk to the pond, community garden and walking trails. The deck looks out onto a babbling brook, immersed in nature. It is truly a unique gem.