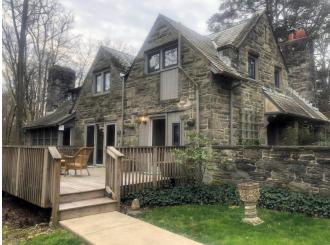

**Exterior Front** 

Exterior back with large deck

Cozy living room with fireplace

First floor bathroom with stall shower

#### \$950,303.00\* THREE BEDROOM, TWO BATH GATEHOUSE

Thank you for your interest in Beaumont. This beautiful Gatehouse, original to the estate, is located at the end of Gatehouse Lane, a short walk to the pond, community garden and walking trails. The deck looks out onto a babbling brook, immersed in nature. It is truly a unique gem.