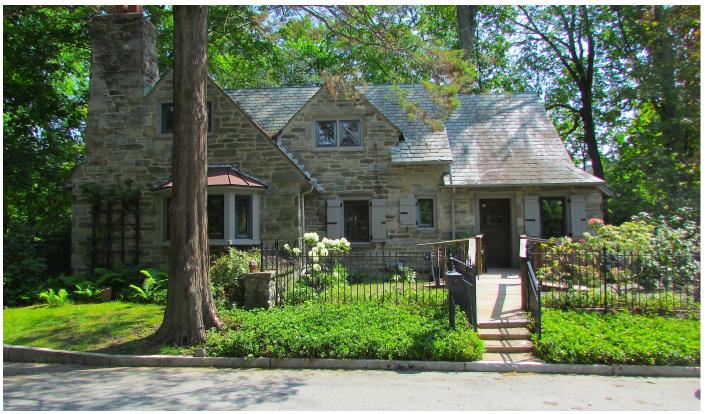

#### \$950,303.00\* THREE BEDROOM, TWO BATH GATEHOUSE

Thank you for your interest in Beaumont. This beautiful Gatehouse, original to the estate, is located at the end of Gatehouse Lane, a short walk to the pond, community garden and walking trails. The deck looks out onto a babbling brook, immersed in nature. It is truly a unique gem.

View into laundry room

Lovely outdoor sitting area

Master bedroom

Front exterior

Nearby pond and walking trails