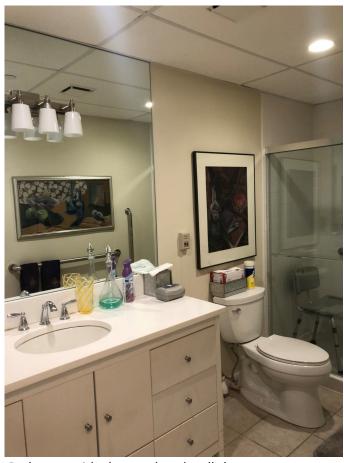

## Baldwin Building Apartment 121

Galley Kitchen with window to dining area

Bathroom with glass enclosed stall shower

Bedroom