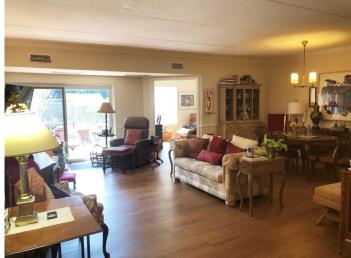

## Baldwin Building Apartment 121

## **REDUCED PRICE!**









Living Room



**Sunny Patio** 



**Dining Area** 



Foyer

## \$499,999.00\* ONE BEDROOM, ONE BATH WITH DEN JUNIPER APARTMENT, 1,163 SF

Thank you for your interest in Beaumont. This Juniper apartment is located on the first floor of the Baldwin Building with a southern exposure, very close to all the amenities Beaumont has to offer. The monthly fee for this apartment is \$6,079 (single occupancy) and \$8,327 (double occupancy). There is also a \$350 per month capital assessment fee.

Please contact Audrey Walsh, Director of Marketing, to schedule a time to view this unit at (610) 526-7004.

\* Plus a one time Special Assessment of \$45,600.00 for our campuswide enhancement project. Call for details!

## Baldwin Building Apartment 121





Galley Kitchen with window to dining area