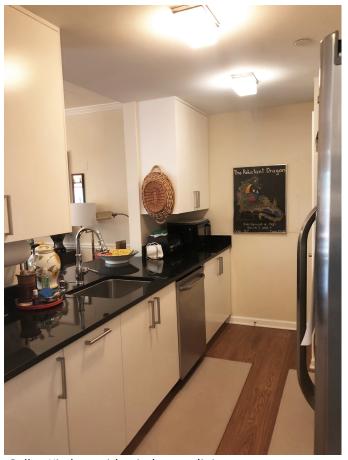

## Baldwin Building Apartment 121

Galley Kitchen with window to dining area

Bathroom with glass enclosed stall shower

Bedroom