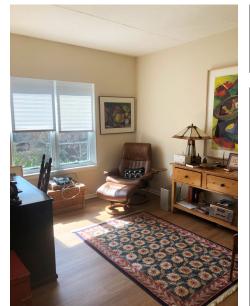

## Baldwin Building Apartment 121

Galley Kitchen with window to dining area

Bathroom with glass enclosed stall shower

Bedroom