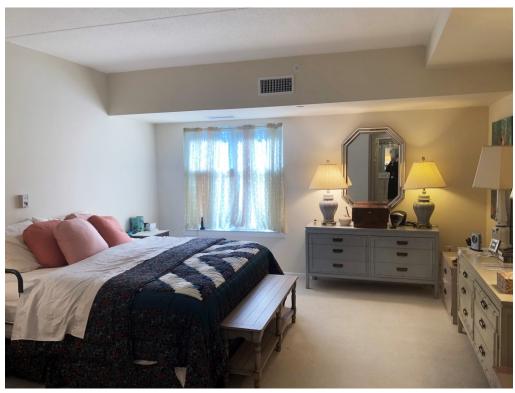

## Baldwin Building Apartment 121

Galley Kitchen with window to dining area

Bathroom with glass enclosed stall shower

Bedroom