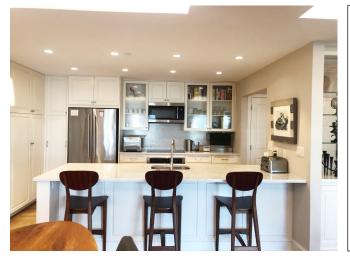

## Baldwin Building Apartment 114

Beautiful Open Concept Custom Kitchen

Thank you for your interest in Beaumont. This beautiful, fully renovated Spruce apartment is located on the 1st floor of the Baldwin building with many builtins and abundant closet space throughout. The monthly fee for this apartment is \$6,622.00 (single occupancy) and \$8,773.00 (double occupancy). There is also a \$350 per month capital assessment fee.