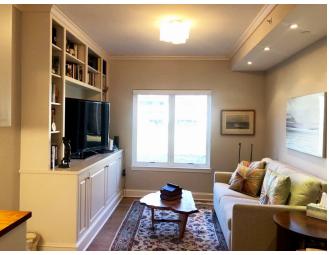

## Baldwin Building Apartment 114





Beautiful Open Concept Custom Kitchen



Thank you for your interest in Beaumont. This beautiful, fully renovated Spruce apartment is located on the 1st floor of the Baldwin building with many builtins and abundant closet space throughout. The monthly fee for this apartment is \$6,622.00 (single occupancy) and \$8,773.00 (double occupancy). There is also a \$350 per month capital assessment fee.

Please contact Audrey Walsh, Director of Marketing, to schedule a time to view this unit at (610) 526-7004.

\* Plus a \$62,700.00 one-time special assessment for our campus building enhancement project. Call for details!



Dining Area with Built-ins





Cozy Den with Built-ins

## Baldwin Building Apartment 114





Beautiful Living Room with incredible lighting





Enclosed patio with beautiful view of courtyard which will have new plantings soon! Also easy access to the common areas across the way!





Custom Office / Second Bedroom with large closet

## Baldwin Building Apartment 114





Hall Bath with Laundry

Hall Closet



Master Bedroom and Master Bath with built-ins