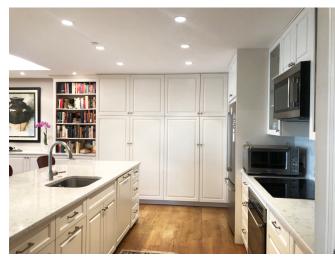

## Baldwin Building Apartment 114

Beautiful Open Concept Custom Kitchen

Thank you for your interest in Beaumont. This beautiful, fully renovated Spruce apartment is located on the 1st floor of the Baldwin building with many builtins and abundant closet space throughout. The monthly fee for this apartment is \$6,622.00 (single occupancy) and \$8,773.00 (double occupancy). There is also a \$350 per month capital assessment fee.