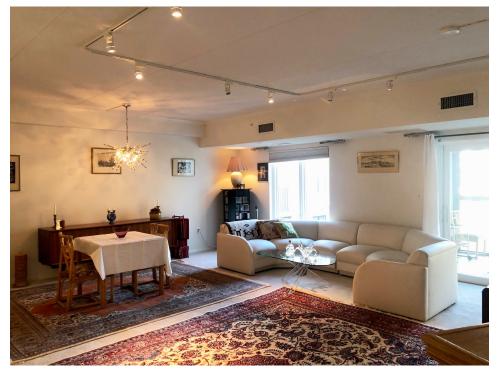

## Baldwin Building Apartment 234

\$399,000.00

ONE BEDROOM
ONE BATH
CHERRY
APARTMENT
1,075 SF

Walk-thru Kitchen

Thank you for your interest in Beaumont. This beautifully renovated, move-in ready Cherry apartment is located on the 2nd floor of the Baldwin building close to the elevators and across the hall from your storage locker. Some features include a walk-thru kitchen and a glass enclosed balcony with a lovely view. The monthly fee for this apartment is \$5,628 (single occupancy) and \$7,779 (double occupancy). There is also a \$350 per month capital assessment fee.