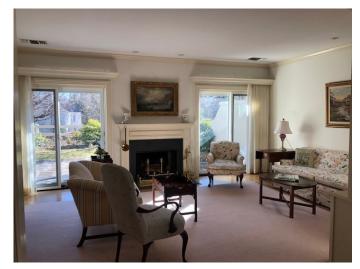

## **47 Pasture Lane**

Spacious Living Room with wood-burning fireplace, built-ins, sliders to patio, and adjacent Atrium

Master Bedroom with walk-in closet

Master Bathroom with dressing area

Bonus Attic room with skylight for office, studio, guest room, or simply storage