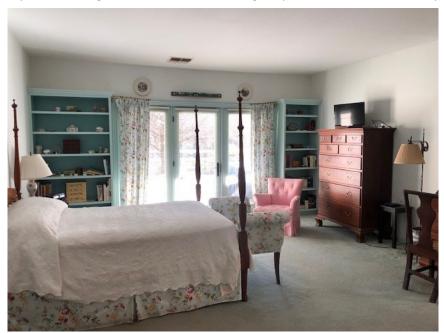

## **47 Pasture Lane**

Spacious Living Room with wood-burning fireplace, built-ins, sliders to patio, and adjacent Atrium

Master Bedroom with walk-in closet

Master Bathroom with dressing area

Bonus Attic room with skylight for office, studio, guest room, or simply storage