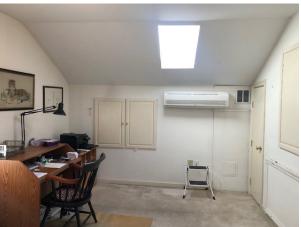

## **47 Pasture Lane**

Spacious Living Room with wood-burning fireplace, built-ins, sliders to patio, and adjacent Atrium

Master Bedroom with walk-in closet

Master Bathroom with dressing area

Bonus Attic room with skylight for office, studio, guest room, or simply storage