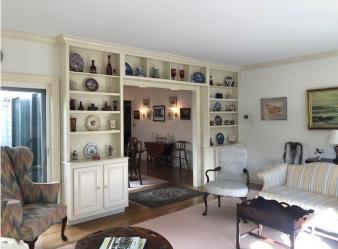

## **47 Pasture Lane**

Spacious Living Room with wood-burning fireplace, built-ins, sliders to patio, and adjacent Atrium

Master Bedroom with walk-in closet

Master Bathroom with dressing area

Bonus Attic room with skylight for office, studio, guest room, or simply storage