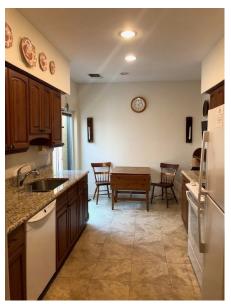

## REDUCED PRICE! BEAT

Dining Room with access to Atrium

Welcoming Foyer

Kitchen with adjacent Atrium

2nd bedroom currently used as den with adjacent full bathroom

\$975,000.00

TWO BEDROOM, **TWO BATH WALNUT VILLA** 