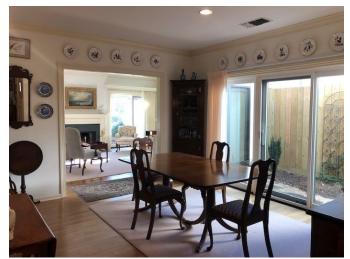

## REDUCED PRICE! BEAT

Dining Room with access to Atrium

Welcoming Foyer

Kitchen with adjacent Atrium

2nd bedroom currently used as den with adjacent full bathroom

\$975,000.00

TWO BEDROOM, **TWO BATH WALNUT VILLA** 