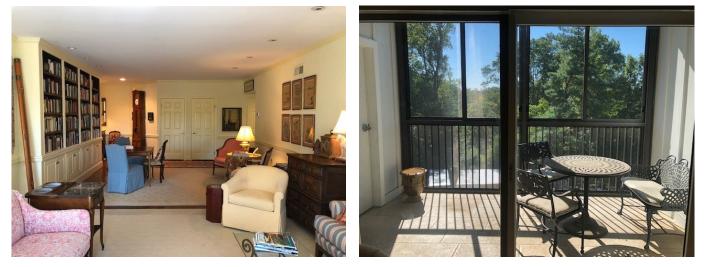

## Baldwin Building Apartment 333

Large Master Suite with master bath, dressing area, and multiple closets

Library

Guest Suite (currently used as an office) and full bath