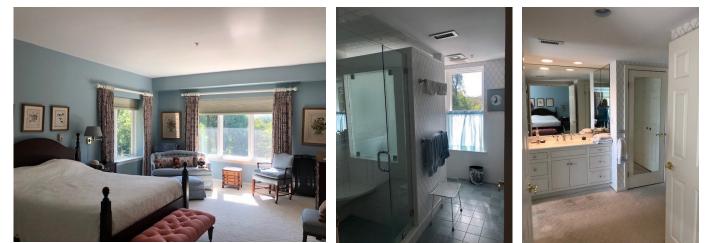

## Baldwin Building Apartment 333

Large Master Suite with master bath, dressing area, and multiple closets

Library

Guest Suite (currently used as an office) and full bath