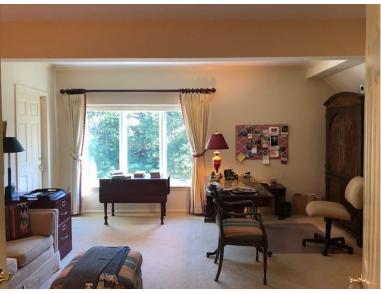

## Baldwin Building Apartment 333

Large Master Suite with master bath, dressing area, and multiple closets

Library

Guest Suite (currently used as an office) and full bath