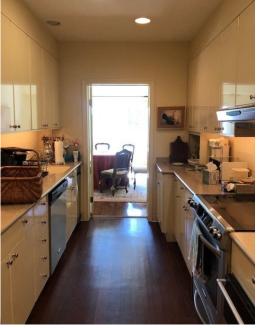

## Baldwin Building Apartment 333





Bright Spacious Living Room with built-ins and beautiful balcony





Thank you for your interest in Beaumont. This corner Birch apartment is located on the third floor of the Baldwin Building and has eastern and southern exposures. The monthly fee for this apartment is \$7,262 (single occupancy) and \$9,311 (double occupancy). There is also a \$350 per month capital assessment fee.

Please contact Audrey Walsh, Director of Marketing, to schedule a time to view this unit at (610) 526-7004.

\* Plus a one time Special Assessment of \$96,038.00 for our campus-wide enhancement project. Call for details! \$1,300,000.00 TWO BEDROOM WITH LIBRARY, TWO BATH PLUS POWDER ROOM BIRCH APARTMENT 2,346 SF

Galley kitchen leading to dining area

## Baldwin Building Apartment 333





Large Master Suite with master bath, dressing area, and multiple closets





Library