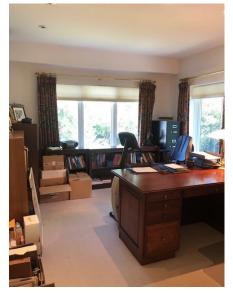

## Baldwin Building Apartment 333

Large Master Suite with master bath, dressing area, and multiple closets

Library

Guest Suite (currently used as an office) and full bath