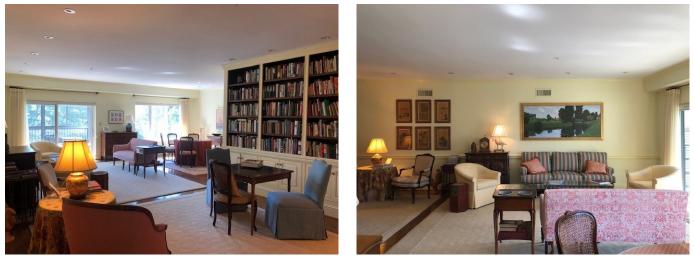

## Baldwin Building Apartment 333

Bright Spacious Living Room with built-ins and beautiful balcony

Thank you for your interest in Beaumont. This corner Birch apartment is located on the third floor of the Baldwin Building and has eastern and southern exposures. The monthly fee for this apartment is \$7,262 (single occupancy) and \$9,311 (double occupancy). There is also a \$350 per month capital assessment fee.