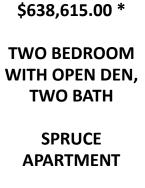

## Baldwin Building Apartment 116

Spacious Living Room with a Wall of Built-ins

Large Foyer

1,525 SF

Thank you for your interest in Beaumont. This Spruce apartment is conveniently located on the first floor of the Baldwin Building and has an Northern exposure. The monthly fee for this apartment is \$6,306 (single occupancy) and \$8,355 (double occupancy). There is also a \$350 per month capital assessment fee.

Please contact Audrey Walsh, Director of Marketing, to schedule a time to view this unit at (610) 526-7004.

\* Plus a one time Special Assessment of \$72,587.00 for our campus-wide enhancement project. Call for details!