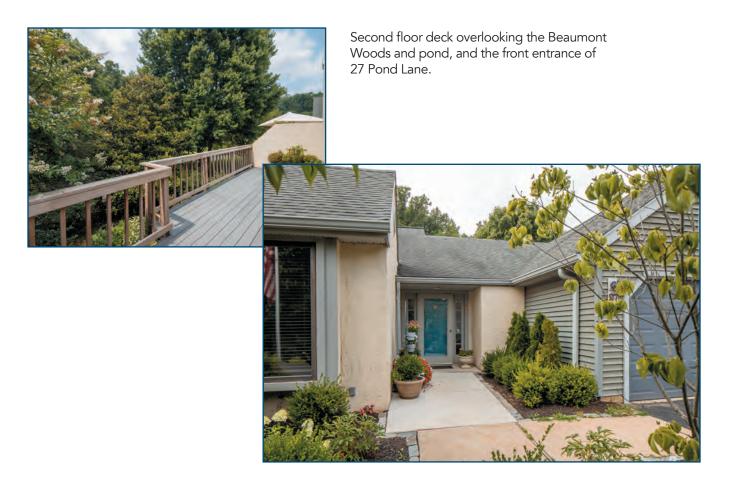

This remarkable two-level villa offers 3,336 sq. ft. of beautifully finished interior space, and ample outdoor room with views of the pond and Beaumont's remarkable tree scape.

27 Pond Lane features two bedrooms and den (or three bedrooms), three full baths, a library, upper and lower-level kitchen, garage, and private ground-level patio, atrium and second floor deck.