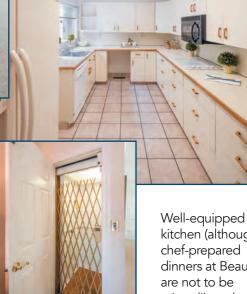

Entertain in style in this gorgeous dining room with sliders opening out into a plantfilled atrium.

kitchen (although dinners at Beaumont missed!), and private elevator.

Use one of the three bedrooms as your office, den or studio.